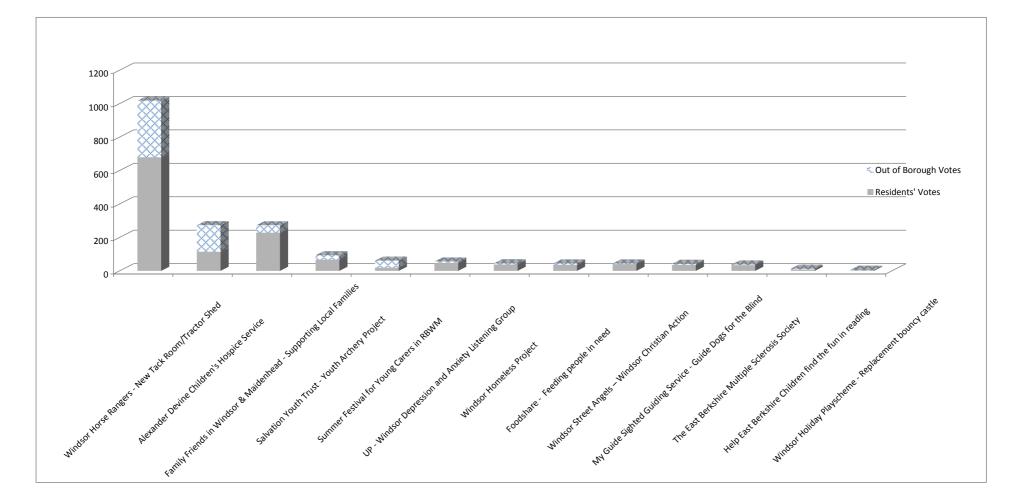

## Graphical representation of voting - June 2016

|    |                                                                    | Total | Resident's<br>votes | Out of<br>Borou<br>Votes | % Residents | % Non<br>Residents | % Total<br>vote | Amount<br>Requested | Match<br>Funding | Number of rounds |
|----|--------------------------------------------------------------------|-------|---------------------|--------------------------|-------------|--------------------|-----------------|---------------------|------------------|------------------|
| 1  | Windsor Horse Rangers - New Tack Room/Tractor Shed                 | 1018  | 679                 | 339                      | 67%         | 33%                | 51%             | £2,000              | N/A              | 1                |
| 2  | Alexander Devine Children's Hospice Service                        | 273   | 114                 | 159                      | 42%         | 58%                | 14%             | £2,000              | £2,848           | 1                |
| 3  | Family Friends in Windsor & Maidenhead - Supporting Local Families | 272   | 228                 | 44                       | 84%         | 16%                | 14%             | £2,000              | £5,000           | 1                |
| 4  | Salvation Youth Trust - Youth Archery Project                      | 93    | 67                  | 26                       | 72%         | 28%                | 5%              | £2,000              | £4,806           | 2                |
| 5  | Summer Festival for Young Carers in RBWM                           | 61    | 19                  | 42                       | 31%         | 69%                | 3%              | £2,000              | N/A              | 3                |
| 6  | UP - Windsor Depression and Anxiety Listening Group                | 56    | 47                  | 9                        | 84%         | 16%                | 3%              | £2,000              | N/A              | 1                |
| 7  | Windsor Homeless Project                                           | 45    | 38                  | 7                        | 84%         | 16%                | 2%              | £2,000              | N/A              | 11               |
| 8  | Foodshare - Feeding people in need                                 | 44    | 36                  | 8                        | 82%         | 18%                | 2%              | £2,000              | N/A              | 8                |
| 9  | Windsor Street Angels – Windsor Christian Action                   | 44    | 40                  | 4                        | 91%         | 9%                 | 2%              | £2,000              | £5,200           | 7                |
| 10 | My Guide Sighted Guiding Service - Guide Dogs for the Blind        | 42    | 36                  | 6                        | 86%         | 14%                | 2%              | £2,000              | N/A              | 12               |
| 11 | The East Berkshire Multiple Sclerosis Society                      | 38    | 34                  | 4                        | 89%         | 11%                | 2%              | £2,000              | N/A              | 5                |
| 12 | Help East Berkshire Children find the fun in reading               | 13    | 8                   | 5                        | 62%         | 38%                | 1%              | £1,500              | N/A              | 3                |
| 13 | Windsor Holiday Playscheme - Replacement bouncy castle             | 6     | 3                   | 3                        | 50%         | 50%                | 0%              | £700                | N/A              | 5                |
|    |                                                                    |       |                     |                          |             |                    |                 |                     |                  |                  |
|    |                                                                    | 2005  | 1349                | 656                      | J           |                    |                 |                     |                  |                  |